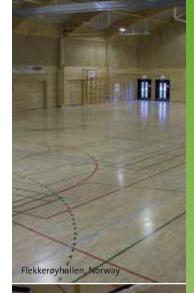

Beech                              | Judo Hall        | 166  |
| St Helens School                                     | Brentwood         | Boflex Beech                              | Multipurpose     | 179  |
| Oxford University                                    | Oxford            | Boflex Maple                              | Multipurpose     | 700  |
| Allerton High School (Leeds BSF)                     | Leeds             | Arenaflex Logic Oak                       | Multipurpose     | 510  |
| Pudsey Grangefield School (Leeds BSF)                | Leeds             | Arenaflex Logic Beech                     | Multipurpose     | 1200 |
| Rodillian High School (Leeds BSF)                    | Leeds             | Arenaflex Logic Beech                     | Multipurpose     | 1372 |











For more references please visit www.boensport.com