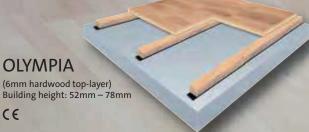

#### **ARENAFLEX FLEXBAT**

An area-elastic sports floor made up of VAC VAC treated PEFC certified softwood battens incorporating a resilient foam strip which meets EN14904:2006 Type A3. It is ideally suited for use as activity floors, sports halls, dance floors, recreation halls and gymnasiums. On top you can choose either Arenaflex Stadium, Arenaflex Olympia or Arenaflex Squash.

|         | MINIMUM<br>HEIGHT | MAXIMUM<br>HEIGHT |
|---------|-------------------|-------------------|
| STADIUM | 54mm              | 80mm              |
| OLYMPIA | 52mm              | 78mm              |