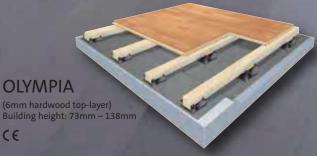

#### **ARENAFLEX LOGIC**

An area-elastic sports floor made up of recycled, impact-resistant and highly durable ABS cradles. An integral 10mm foam impact pad on the underside which supports VAC VAC treated PEFC certified softwood battens. The system has been fully tested and approved to EN14904:2006 Type A4, on top you can choose either Arenaflex Stadium, Arenaflex Olympia or Arenaflex Squash.

| CRADLE | ELEVATION 1 | ELEVATION 2 |
|--------|-------------|-------------|
| C1     | 16mm        | 30mm        |
| C2     | 45mm        | 60mm        |

Using the above standard cradles with varying sizes of batten, construction heights between 75mm and 140mm can be achieved. Further solutions are available for heights above 140mm if required.