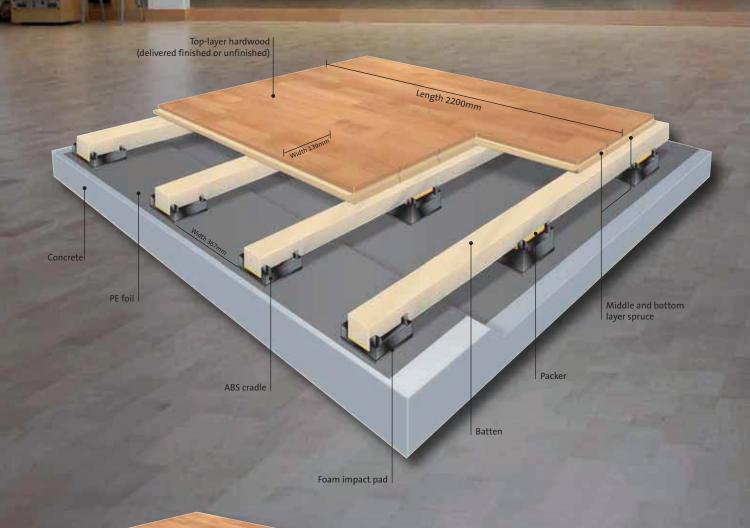

#### **ARENAFLEX LOGIC**

An area-elastic sports floor made up of recycled, impact-resistant and highly durable ABS cradles. An integral 10mm foam impact pad on the underside which supports VAC VAC treated PEFC certified softwood battens. The system has been fully tested and approved to EN14904:2006 Type A4, on top you can choose either Arenaflex Stadium, Arenaflex Olympia or Arenaflex Squash.

| CRADLE | ELEVATION 1 | ELEVATION 2 |
|--------|-------------|-------------|
| C1     | 16mm        | 30mm        |
| C2     | 45mm        | 60mm        |

Using the above standard cradles with varying sizes of batten, construction heights between 75mm and 140mm can be achieved. Further solutions are available for heights above 140mm if required.