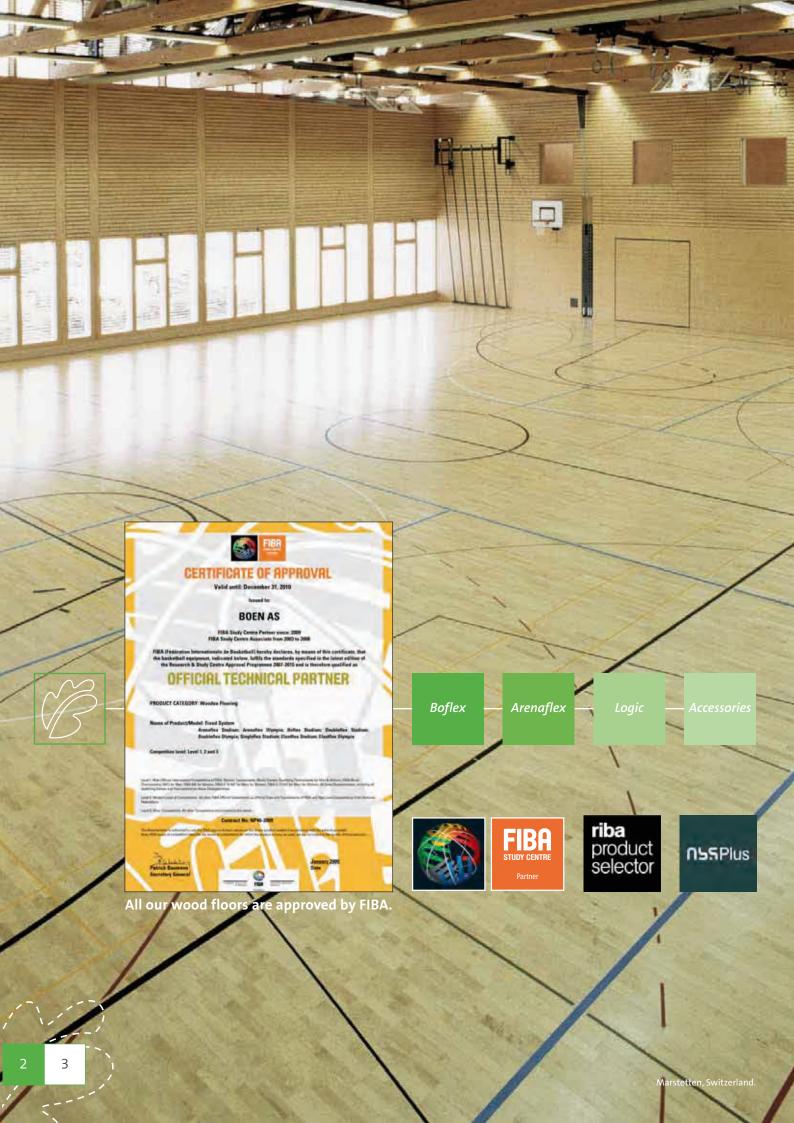

The **European Standard EN14904** specifies the requirements for surfaces of sports floors for multisports use. All BOEN sports floors meet the demands of the five test elements within EN14904.

"A good sporting performance is even better with good support"

# **BOFLEX**THE BEST

An area elastic sports floor for multipurpose usage. Boflex Stadium is our most popular hardwood floor. Why? Because of its comfort, flexibility and performance! Boflex Champion is a sub-construction in plywood where a variety of synthetic surfaces can be laid on the surface, such as PVC, Linoleum, Polyurethane etc. Boen Boflex squash surface has been developed for modern day usage and has been factory sealed and sanded to a 60 grit finish for squash performance.

Boflex Sport Flooring is tested by SINTEF (formerly The Norwegian Building Research Institute) and is patented in several countries. The tests show that under varying loads from child to adult the Boflex system surpasses all its rivals. The built-in shockabsorption is equally suitable for childrens' games and activities as it is for tackling the weight of heavy grandstands.