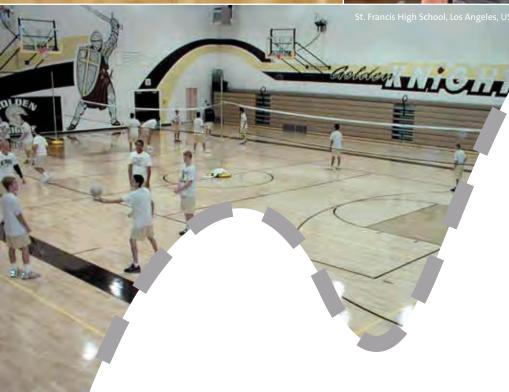

The floor is the most important part of any sports facility – every activity is linked to the floor. This is why the choice of the floor is so important.

The question is whether there is a sports floor that suits all the various activities? BOEN Sport offers many different solutions for area-elastic sports floors. Some are perfect for aerobic and volleyball, others for basketball, handball, squash or tennis. Additional activities that may need to be considered include e.g. exhibitions, concerts and dancing. Our Boflex construction welcomes them all.