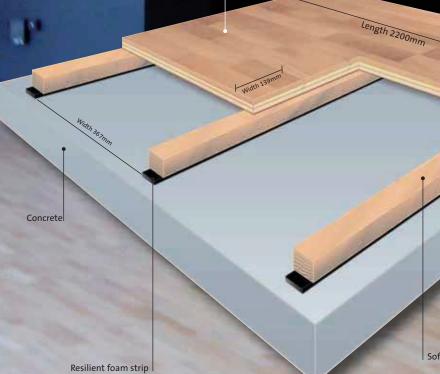

#### LOADING CAPACITY

The parquet rests on each alternate Evazote strip.

The parquet rests on each alternate Evazote strip.

Whether all or alternate Evazote strips are under restrain is dependant on the type of sport.

The floor can withstand several tons of pressure without any damage being done. Even heavy vehicles can drive in and out without any detriment to the floor.

"Boflex leads to more effective training and prevents injury"