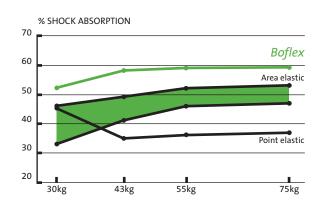

Boflex Sport Flooring is tested by SINTEF (formerly The Norwegian Building Research Institute) and is patented in several countries. The tests show that under varying loads from child to adult the Boflex system surpasses all its rivals. The built-in shockabsorption is equally suitable for childrens' games and activities as it is for tackling the weight of heavy grandstands.

The majority of experts state that indoor sports flooring properties should be tested for shock-absorption using a person weighing approximately 75kg. While in the process of developing the Boflex Sports Floor, it was always our top priority that Boflex should work well for all user groups, including children.