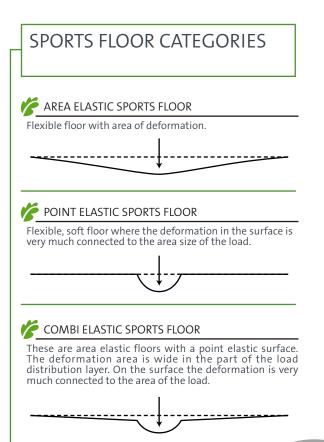

ingness, patience and enthusiasm to train, are all important qualities for those who wish to succeed in the field of sport. BOEN Sport offers floors that give a solid basis for reaching the top. Similarly to the mental and physical strength of the athletes, the floor also has to be strong and durable. A BOEN Sport floor will convince you, even after prolonged hard wear.

BOEN Sport has specialised in area elastic sport floors because they are suitable for all kinds of indoor sports and multipurpose usage. Our target is to develop solutions that lead to the best performance in a variety of sports.

The **European Standard EN14904** specifies the requirements for surfaces of sports floors for multisports use. All BOEN sports floors meet the demands of the five test elements within EN14904.





"A good sporting performance is even better with good support"

Dietmar Mogenhurg, Sports Club AGGUA

Dietmar Mogenburg, Sports Club AGGUA (Germany)





## THE ULTIMATE SPORTS FLOOR

# **BOFLEX**THE BEST

An area elastic sports floor for multipurpose usage. Boflex Stadium is our most popular hardwood floor. Why? Because of its comfort, flexibility and performance! Boflex Champion is a sub-construction in plywood where a variety of synthetic surfaces can be laid on the surface, such as PVC, Linoleum, Polyurethane etc. Boen Boflex squash surface has been developed for modern day usage and has been factory sealed and sanded to a 60 grit finish for squash performance.

Boflex Sport Flooring is tested by SINTEF (formerly The Norwegian Building Research Institute) and is patented in several