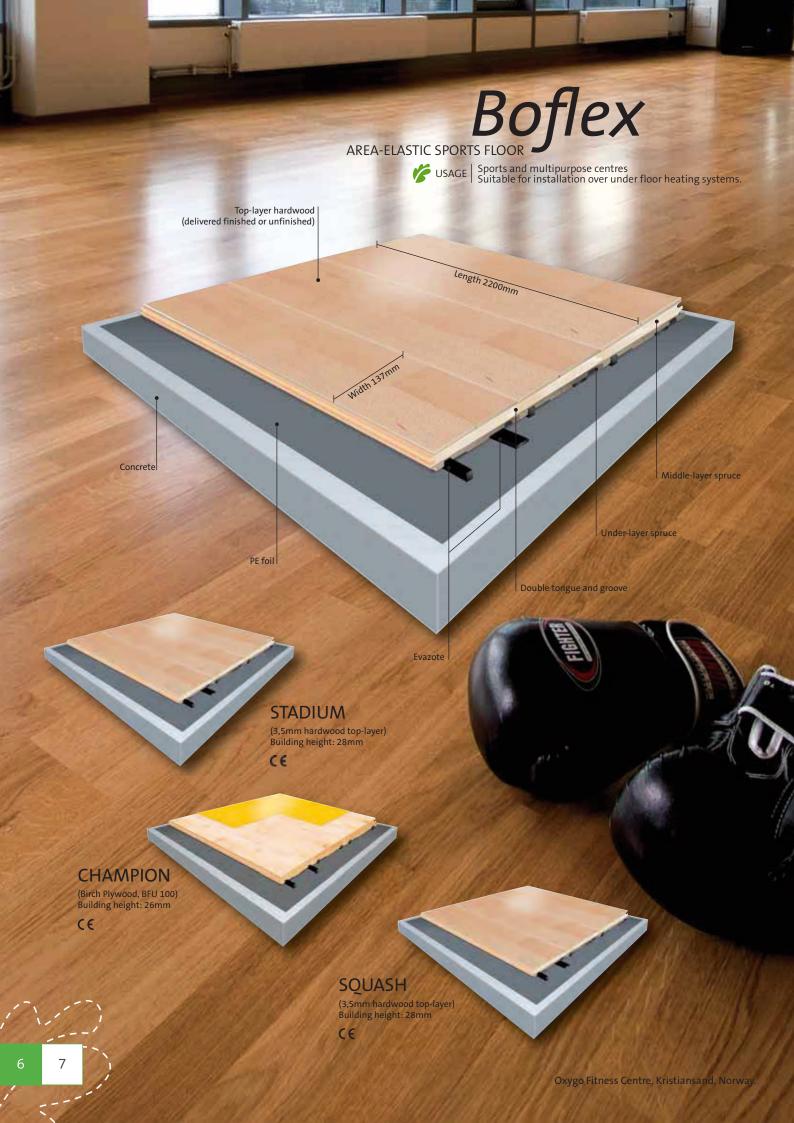

# **BOFLEX**THE BEST

An area elastic sports floor for multipurpose usage. Boflex Stadium is our most popular hardwood floor. Why? Because of its comfort, flexibility and performance! Boflex Champion is a sub-construction in plywood where a variety of synthetic surfaces can be laid on the surface, such as PVC, Linoleum, Polyurethane etc. Boen Boflex squash surface has been developed for modern day usage and has been factory sealed and sanded to a 60 grit finish for squash performance.

#### **EASY, FAST AND SECURE INSTALLATION**

Boflex can be installed directly on top of the existing floor or sub-floor. The sub-floor must be stable, self-supporting and level. The maximum permitted deviation is 3mm per 3 metre radius. BOEN Sport has developed special installation equipment that ensures the correct application of adhesive and effective installation of the floor. Experience shows that a sports complex of approximately 1000m² can be installed in 4-5 days by 3 people.

#### LOADING CAPACITY

The parquet rests on each alternate Evazote strip.

The parquet rests on each alternate Evazote strip.

Whether all or alternate Evazote strips are under restrain is dependant on the type of sport.