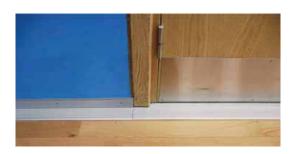

G CAT AC100 threshold strip
CAT Accessories threshold strip Ref. AC100,
100 x 3mm aluminium, satin anodised
or silver finish

H 100mm mill finish threshold
Mill finish aluminium threshold strip
100 x 3mm (shown co-ordinated with skirting)