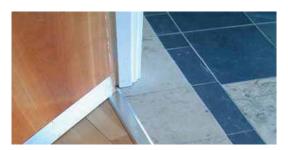

E CAT AC55 threshold strip
CAT Accessories threshold strip Ref. AC55,
55 x 3mm stainless steel polished finish

F CAT AC55 threshold strip
CAT Accessories threshold strip Ref. AC55,
55 x 3mm aluminium, satin anodised or silver finish