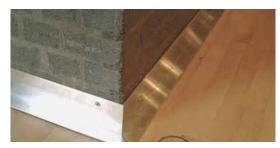

E CAT AC55 threshold strip
CAT Accessories threshold strip Ref. AC55,
55 x 3mm stainless steel polished finish

F CAT AC55 threshold strip
CAT Accessories threshold strip Ref. AC55,
55 x 3mm aluminium, satin anodised or silver finish