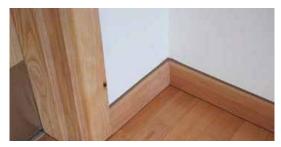

## **Skirtings and threshold strips**

A Standard hardwood skirting Pre-finished solid hardwood skirting 20 x 65mm or 20 x 95mm, beech or oak

Solid pre-finished sports skirting 110 x 65mm, ash, beech, maple or oak