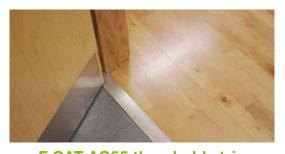

G CAT AC100 threshold strip
CAT Accessories threshold strip Ref. AC100,
100 x 3mm aluminium, satin anodised
or silver finish

H 100mm mill finish threshold
Mill finish aluminium threshold strip
100 x 3mm (shown co-ordinated with skirting)