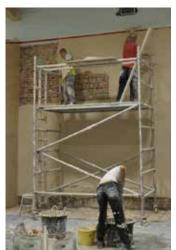

#### **Court maintenance**

|            |                               | per court |
|------------|-------------------------------|-----------|
| •          | Scrub & clean all playwalls   | £ 395     |
| •          | Machine sand & re-mark floor  | £ 250     |
| •          | Paint all playwalls with      |           |
|            | England Squash approved paint | £ 650     |
| Plastering |                               |           |

# Overcoat front wall with Armourcoat plaster Overcoat full court (all playwalls) £2,900 Front wall replacement (hack off & re-plaster) £1 ,850

• Tin replacements £ 250