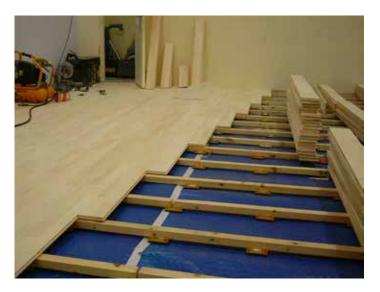

#### **New Floors**

- Junckers SylvaSquash solid beech (assumes old floors removed by others) £3,600
  Logic levelling cradle system £ 250
- Floor markings (painted) £ 25

ARMOURCOAT® National Approved Contractor